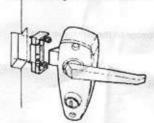

Ensure arrow matches dimple on back of body.

 Place inner handle & mechanism on inside of door. Connect to outer handle with two metal thread screws.