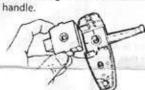

NOTE: Locking mechanism & handle can be turned to suit either left or right hand inward or outward opening doors.

Drill 11mm holes straight through door.

Place outer handle on door adjusting handle direction if necessary.

Ensure arrow matches dimple on back of body.

 Place inner handle & mechanism on inside of door. Connect to outer handle with two metal thread screws.