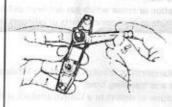

NOTE: Locking mechanism & handle can be turned to suit either left or right hand inward or outward opening doors.

Drill 11mm holes straight through door.

Place outer handle on door adjusting handle direction if necessary.

Ensure arrow matches dimple on back of body.

 Place inner handle & mechanism on inside of door. Connect to outer handle with two metal thread screws.