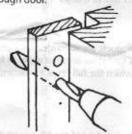

## FITTING INSTRUCTIONS

With screen door closed, use template provided to mark hole positions at height to clear main door knob.

**NOTE:** Hole positions must be accurate.

4. Fit locking mechanism to inner

NOTE: Locking mechanism & handle can be turned to suit either left or right hand inward or outward opening doors.

Drill 11mm holes straight through door.

Place outer handle on door adjusting handle direction if necessary.