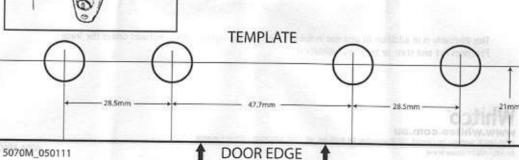

## FITTING INSTRUCTIONS

With screen door closed, use template provided to mark hole positions at height to clear main door knob.

**NOTE:** Hole positions must be accurate.

4. Fit locking mechanism to inner

NOTE: Locking mechanism & handle can be turned to suit either left or right hand inward or outward opening doors.

Drill 11mm holes straight through door.

Place outer handle on door adjusting handle direction if necessary.