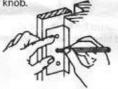

## FITTING INSTRUCTIONS

With screen door closed, use template provided to mark hole positions at height to clear main door knob.

**NOTE:** Hole positions must be accurate.

4. Fit locking mechanism to inner