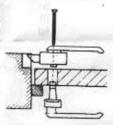

## FITTING INSTRUCTIONS

With screen door closed, use template provided to mark hole positions at height to clear main door knob.

**NOTE:** Hole positions must be accurate.

4. Fit locking mechanism to inner

Ensure arrow matches dimple on back of body.

 Place inner handle & mechanism on inside of door. Connect to outer handle with two metal thread screws.