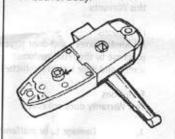

Ensure arrow matches dimple on back of body.

 Place inner handle & mechanism on inside of door. Connect to outer handle with two metal thread screws.